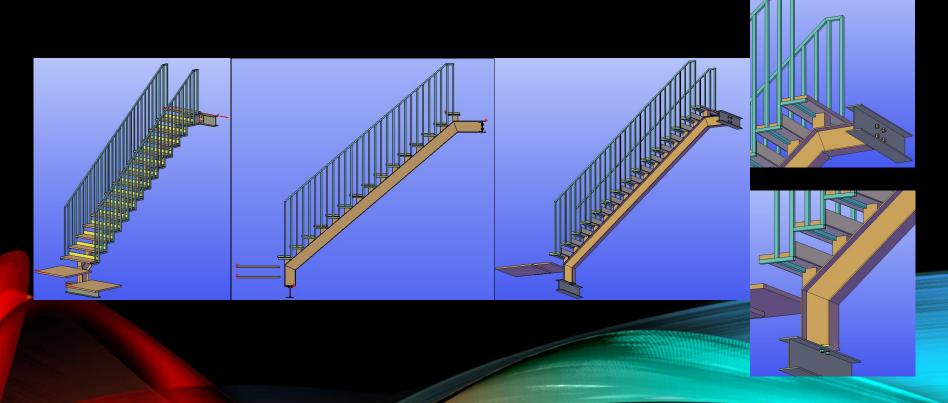

#### WALKWAY STAIRS & RAILINGS OUT FOR FABRICATION

#### SCOPE OF WORKS

Staircase – Must use off the Shelf Items – brought into Advance Steel using Special Parts

Durbar Self Colour Stair Treads - STR2, Double Screw Splice Lock - SL7D, 90° Weld Bend - WB42,

Galvanised Handrail Standard Side Palm - TSGSP42, Galvanised Handrail Standard with Rake Side Palm - TSGRSP42R

Galvanised Handrail Standard with Rake Side Palm - TSGRSP42L, Galvanised Modular Rail - 90° Bend - MRNB42

Galvanised Modular Rail - Stair Return Bend - MRSR42, Galvanised Modular Rail - Platform Return Bend - MR42PR

Durbar Stair Tread Fixing Lug - LUG7

Pitch of Staircase

Typical Pitch of Staircase = 38°

Handrail Heights

900mm - Top of Handrail from Nosing Line, 1100mm - Top of Handrail from Landing Level

Going & Rise of Treads

Going = 257, Rise = 201

Columns / Stanchions - 80x80x3mm SHS Box Sections, 2 No. 4 Legged Towers

Towers to be tied together top and bottom with Double Screw Splice Locks - SL7D

You Design it, We Model, Detail and Deliver Your Drawings.

Crafting Steel with Technology.

Location is not an issue in this digital cloud age, let's get things done.