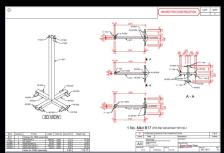

#### SCOPE OF WORKS

Staircase – Must use off the Shelf Items – brought into Advance Steel using Special Parts

Durbar Self Colour Stair Treads - STR2, Double Screw Splice Lock - SL7D, 90° Weld Bend - WB42,

Galvanised Handrail Standard Side Palm - TSGSP42, Galvanised Handrail Standard with Rake Side Palm - TSGRSP42R

Galvanised Handrail Standard with Rake Side Palm - TSGRSP42L, Galvanised Modular Rail - 90° Bend - MRNB42

Galvanised Modular Rail - Stair Return Bend - MRSR42, Galvanised Modular Rail - Platform Return Bend - MR42PR

Durbar Stair Tread Fixing Lug - LUG7

Pitch of Staircase

Typical Pitch of Staircase = 38°

Handrail Heights

900mm - Top of Handrail from Nosing Line, 1100mm - Top of Handrail from Landing Level

Going & Rise of Treads

Going = 257, Rise = 201

Columns / Stanchions - 80x80x3mm SHS Box Sections, 2 No. 4 Legged Towers

Towers to be tied together top and bottom with Double Screw Splice Locks - SL7D

You Design it, We Model, Detail and Deliver Your Drawings.

Crafting Steel with Technology.

Location is not an issue in this digital cloud age, let's get things done.