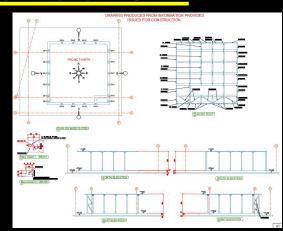

#### STAGES OF WORK

Clients request a Quotation from provided information STEP 2

On accepted, Invoice sent with a maximum of a 3 Staged Payment Schedule STEP 3

Start Project, Once 3D model is created an Online link to a 3D Viewer is provided and GAs for Approval is sent,

GAs Include:-Plans, Isometrics and Elevations STEP 4

Once GAs are Approved the Fabrication Package is started

Fabrication Pack Includes:GAs
BOMs (Bill of Materials)
Assemblies
Single Parts
NC & NCDXF Files (For CNC Machine)