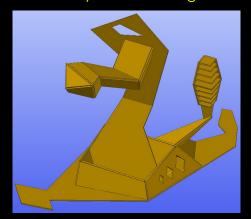

#### ABSTRACT SCULPTURES OUT FOR FABRICATION

Given 5mm Foam Board Models to create these sculptures from and then generated the fabrication documentation. Sculptures:-

- 1. Cobras
- 2. Rattle Snake
- 3. Goshawk

This proves Advance Steel can be used for many different things.

Software used - Advance Steel 2023

You Design it, We Model, Detail and Deliver Your Drawings.

Crafting Steel with Technology.

Location is not an issue in this digital cloud age, let's get things done.