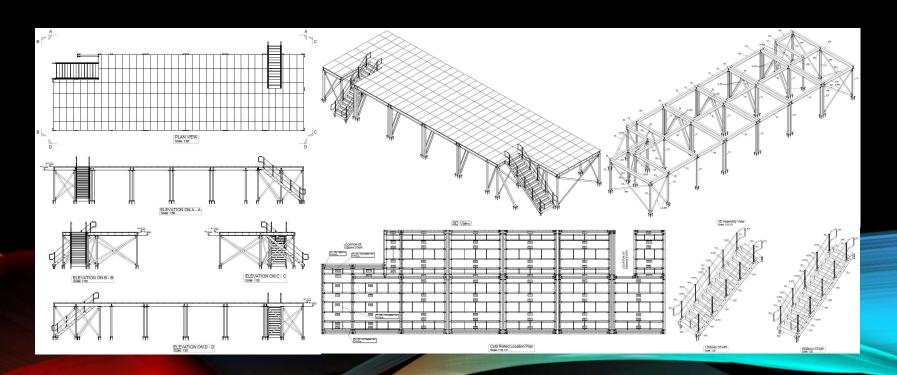

# RECENTLY COMPLETED PROJECT Out for Fabrication / Construction

3 Spiral Staircases.

You Design it, We Model, Detail and Deliver Your Drawings.

Crafting Steel with Technology.

Location is not an issue in this digital cloud age, let's get things done.

#### **NEED EXTRA ROOM**

We have recently been asked to model and generate the fabrication details of a mezzanine floor. The Mezzanine floor has been designed to 4.8kN/m2 – Light Storage as indicated in BS 6399 - Part 1. All drawings with Structural Engineer. Mezzanine Handrail by others.