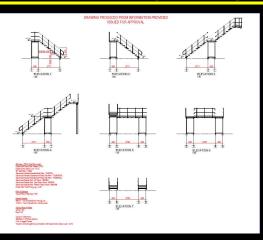

#### WALKWAY STAIRS & RAILINGS OUT FOR FABRICATION

#### SCOPE OF WORKS

Staircase – Must use off the Shelf Items – brought into Advance Steel using Special Parts

Durbar Self Colour Stair Treads - STR2, Double Screw Splice Lock - SL7D, 90° Weld Bend - WB42,

Galvanised Handrail Standard Side Palm - TSGSP42, Galvanised Handrail Standard with Rake Side Palm - TSGRSP42R

Galvanised Handrail Standard with Rake Side Palm - TSGRSP42L, Galvanised Modular Rail - 90° Bend - MRNB42

Galvanised Modular Rail - Stair Return Bend - MRSR42, Galvanised Modular Rail - Platform Return Bend - MR42PR

Durbar Stair Tread Fixing Lug - LUG7

Pitch of Staircase

Typical Pitch of Staircase = 38°

Handrail Heights

900mm - Top of Handrail from Nosing Line, 1100mm - Top of Handrail from Landing Level

Going & Rise of Treads

Going = 257, Rise = 201

Columns / Stanchions - 80x80x3mm SHS Box Sections, 2 No. 4 Legged Towers

Towers to be tied together top and bottom with Double Screw Splice Locks - SL7D

You Design it, We Model, Detail and Deliver Your Drawings.

Crafting Steel with Technology.

Location is not an issue in this digital cloud age, let's get things done.