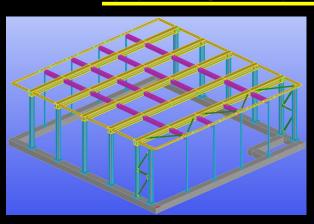

#### **NEED EXTRA ROOM**

We have recently been asked to model and generate the fabrication details of a mezzanine floor. The Mezzanine floor has been designed to 4.8kN/m2 – Light Storage as indicated in BS 6399 - Part 1. All drawings with Structural Engineer. Mezzanine Handrail by others.

You Design it, We Model, Detail and Deliver Your Drawings.

Crafting Steel with Technology.

Location is not an issue in this digital cloud age, let's get things done.

For more information, please email enquiries@3dsds.co.uk or give us a call on +44 (0) 74 8194 0018 Follow us on LinkedIn and or Facebook