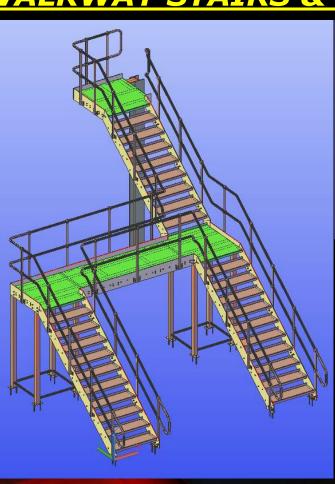

#### WALKWAY STAIRS & RAILINGS OUT FOR FABRICATION

#### SCOPE OF WORKS

Staircase – Must use off the Shelf Items – brought into Advance Steel using Special Parts

Durbar Self Colour Stair Treads - STR2, Double Screw Splice Lock - SL7D, 90° Weld Bend - WB42,

Galvanised Handrail Standard Side Palm - TSGSP42, Galvanised Handrail Standard with Rake Side Palm - TSGRSP42R

Galvanised Handrail Standard with Rake Side Palm - TSGRSP42L, Galvanised Modular Rail - 90° Bend - MRNB42

Galvanised Modular Rail - Stair Return Bend - MRSR42, Galvanised Modular Rail - Platform Return Bend - MR42PR

Durbar Stair Tread Fixing Lug - LUG7

Pitch of Staircase

Typical Pitch of Staircase = 38°

Handrail Heights

900mm - Top of Handrail from Nosing Line, 1100mm - Top of Handrail from Landing Level

Going & Rise of Treads

Going = 257, Rise = 201

Columns / Stanchions - 80x80x3mm SHS Box Sections, 2 No. 4 Legged Towers

Towers to be tied together top and bottom with Double Screw Splice Locks - SL7D

You Design it, We Model, Detail and Deliver Your Drawings.

Crafting Steel with Technology.

Location is not an issue in this digital cloud age, let's get things done.