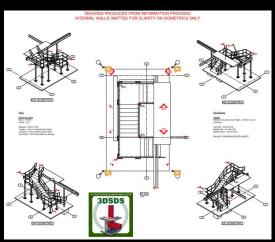

#### **NEED EXTRA ROOM**

We have recently been asked to model and generate the fabrication details of a mezzanine floor. The Mezzanine floor has been designed to 4.8kN/m2 – Light Storage as indicated in BS 6399 - Part 1. All drawings with Structural Engineer. Mezzanine Handrail by others.

### NEED EXTRA ROOM - cont.

Images of the Installed Mezzanine Floor.

You Design it, We Model, Detail and Deliver Your Drawings.

Crafting Steel with Technology.

Location is not an issue in this digital cloud age, let's get things done.