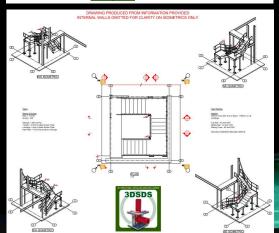

#### WALKWAY STAIRS & RAILINGS OUT FOR FABRICATION

#### SCOPE OF WORKS

Staircase – Must use off the Shelf Items – brought into Advance Steel using Special Parts

Durbar Self Colour Stair Treads - STR2, Double Screw Splice Lock - SL7D, 90° Weld Bend - WB42,

Galvanised Handrail Standard Side Palm - TSGSP42, Galvanised Handrail Standard with Rake Side Palm - TSGRSP42R

Galvanised Handrail Standard with Rake Side Palm - TSGRSP42L, Galvanised Modular Rail - 90° Bend - MRNB42

Galvanised Modular Rail - Stair Return Bend - MRSR42, Galvanised Modular Rail - Platform Return Bend - MR42PR

Durbar Stair Tread Fixing Lug - LUG7

Pitch of Staircase

Typical Pitch of Staircase = 38°

Handrail Heights

900mm - Top of Handrail from Nosing Line, 1100mm - Top of Handrail from Landing Level

Going & Rise of Treads

Going = 257, Rise = 201

Columns / Stanchions - 80x80x3mm SHS Box Sections, 2 No. 4 Legged Towers

Towers to be tied together top and bottom with Double Screw Splice Locks - SL7D

You Design it, We Model, Detail and Deliver Your Drawings.

Crafting Steel with Technology.

Location is not an issue in this digital cloud age, let's get things done.