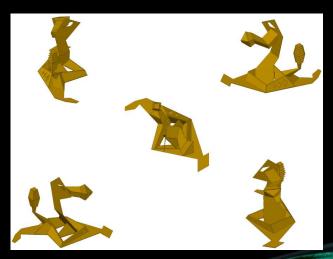

#### ABSTRACT SCULPTURES OUT FOR FABRICATION

Given 5mm Foam Board Models to create these sculptures from and then generated the fabrication documentation. Sculptures:-

- 1. Cobras
- 2. Rattle Snake
- 3. Goshawk

This proves Advance Steel can be used for many different things.

Software used - Advance Steel 2023

You Design it, We Model, Detail and Deliver Your Drawings.

Crafting Steel with Technology.

Location is not an issue in this digital cloud age, let's get things done.