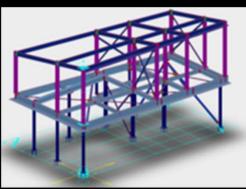

#### **NEED EXTRA ROOM**

We have recently been asked to model and generate the fabrication details of a mezzanine floor. The Mezzanine floor has been designed to 4.8kN/m2 – Light Storage as indicated in BS 6399 - Part 1. All drawings with Structural Engineer. Mezzanine Handrail by others.

You Design it, We Model, Detail and Deliver Your Drawings.

Crafting Steel with Technology.

Location is not an issue in this digital cloud age, let's get things done.

For more information, please email enquiries@3dsds.co.uk or give us a call on +44 (0) 74 8194 0018 Follow us on LinkedIn and or Facebook