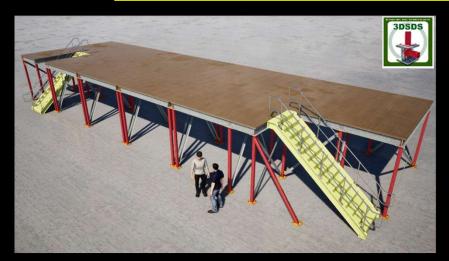

#### **NEED EXTRA ROOM**

We have recently been asked to model and generate the fabrication details of a mezzanine floor. The Mezzanine floor has been designed to 4.8kN/m2 – Light Storage as indicated in BS 6399 - Part 1. All drawings with Structural Engineer. Mezzanine Handrail by others.

### NEED EXTRA ROOM - cont.

Images of the Installed Mezzanine Floor.

You Design it, We Model, Detail and Deliver Your Drawings.

Crafting Steel with Technology.

Location is not an issue in this digital cloud age, let's get things done.