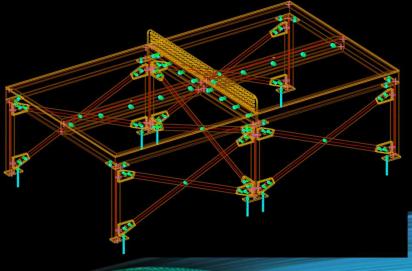

### NOT THE NORMAL STEEL STRUCTURE

We recently got asked to model and generate the fabrication details for this Ping Pong Table for an office recreation room. Modeled in Advance Steel and Rendered using blender. – Modeled, drawings created and out the door in less than 2 Hours.

You Design it, We Model, Detail and Deliver Your Drawings.

Crafting Steel with Technology.

Location is not an issue in this digital cloud age, let's get things done.

For more information, please email enquiries@3dsds.co.uk or give us a call on +44 (0) 74 8194 0018 Follow us on LinkedIn and or Facebook