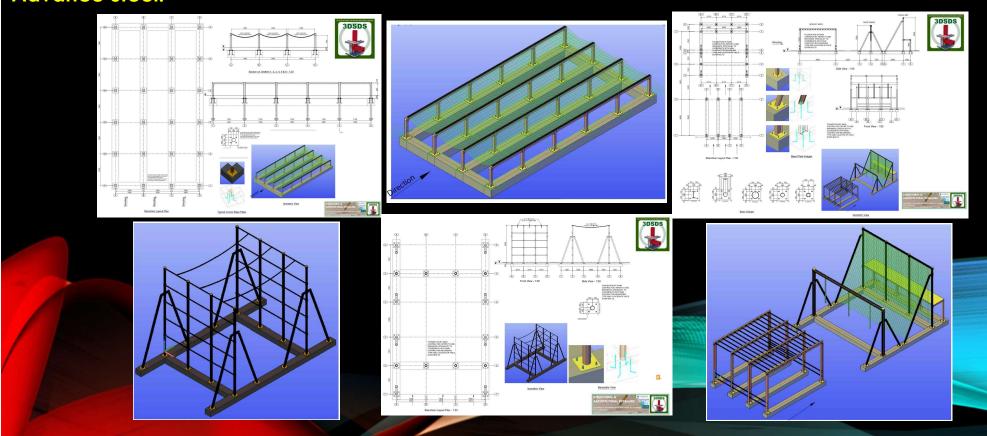

### NOT THE NORMAL STEEL STRUCTURE

We recently got asked to model and generate the fabrication details for this Ping Pong Table for an office recreation room. Modeled in Advance Steel and Rendered using blender. – Modeled, drawings created and out the door in less than 2 Hours.

#### **NOT THE NORMAL STEEL STRUCTURE - Part 2**

We recently got asked to model and generate the fabrication details for these Obstacles. Modeled in Advance Steel.

You Design it, We Model, Detail and Deliver Your Drawings.

#### **NEED EXTRA ROOM**

We have recently been asked to model and generate the fabrication details of a mezzanine floor. The Mezzanine floor has been designed to 4.8kN/m2 – Light Storage as indicated in BS 6399 - Part 1. All drawings with Structural Engineer. Mezzanine Handrail by others.