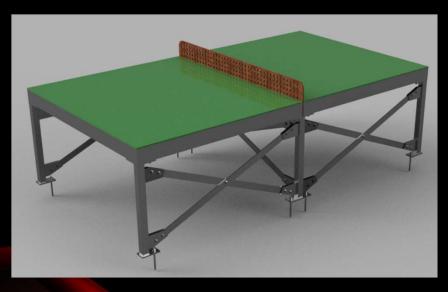

### NOT THE NORMAL STEEL STRUCTURE

We recently got asked to model and generate the fabrication details for this Ping Pong Table for an office recreation room. Modeled in Advance Steel and Rendered using blender. – Modeled, drawings created and out the door in less than 2 Hours.

You Design it, We Model, Detail and Deliver Your Drawings.

Crafting Steel with Technology.

Location is not an issue in this digital cloud age, let's get things done.

For more information, please email enquiries@3dsds.co.uk or give us a call on +44 (0) 74 8194 0018 Follow us on LinkedIn and or Facebook