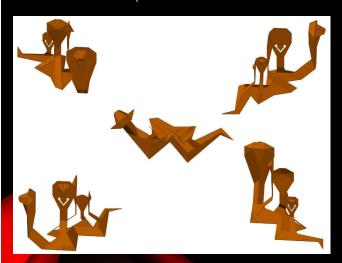

#### **ABSTRACT SCULPTURES**

Given 5mm Foam Board Models to create these sculptures from and then generated the fabrication documentation. Sculptures:-

- 1. Cobras
- 2. Rattle Snake
- 3. Goshawk

Just proves Advance Steel can be used for many different things.

Software used - Advance Steel 2023

You Design it, We Model, Detail and Deliver Your Drawings.

Crafting Steel with Technology.

Location is not an issue in this digital cloud age, let's get things done.

For more information,
please email
enquiries@3dsds.co.uk
or give us a call on
+44 (0) 74 8194 0018
Follow us on
LinkedIn and or Facebook