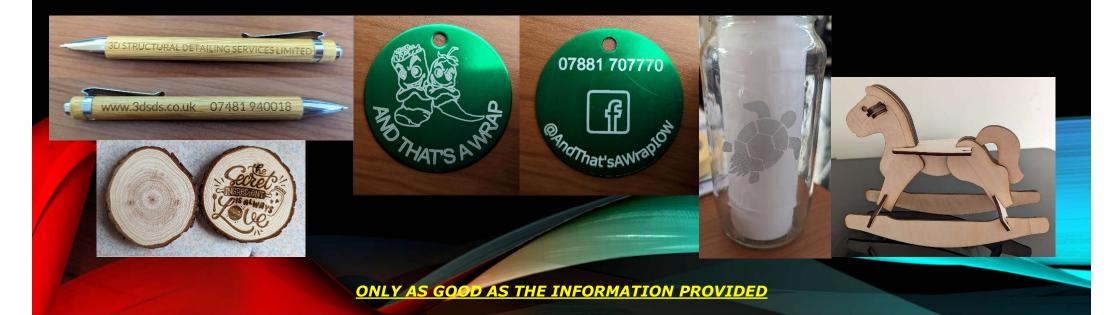

#### **ENGRAVING SERVICES**

Materials we can engrave on:-Wood, Metal, Acrylic, Slate, Cork, Leather, Drinking Bottles, Glass

#### **CUTTING SERVICES**

Materials we can Cut out:-

Wood, Acrylic, Card, Cork, Leather, PU Heat Transfer Vinyl (T-Shirts), Self-Adhesive Vinyl (Car Stickers)