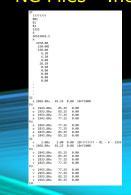

#### NCDXF - nc.dxf format - CAD file

|              | - 741 | 1 |
|--------------|-------|---|
| TITO ROADING |       |   |
|              |       |   |
|              |       |   |

| BOMs - | (Bill | of M | laterials |
|--------|-------|------|-----------|
|        |       |      |           |

| BOLT LIST Date: 05-May-2022 Printed BU1.                                                                      |            | MATERIAL LIST<br>Date: 05-May-2022 |       |        |       |              |                |                   |                   |       |          | Assem                         | bly List |         |             |
|---------------------------------------------------------------------------------------------------------------|------------|------------------------------------|-------|--------|-------|--------------|----------------|-------------------|-------------------|-------|----------|-------------------------------|----------|---------|-------------|
| Author: TR9                                                                                                   |            | Project: BU 1,<br>Author: T.B.S    |       |        |       |              |                |                   |                   |       |          | Client: SP                    |          | Job No: | Date:       |
| Langth Grade Coating Quantity Type Weight Total Description                                                   |            |                                    |       |        |       |              |                |                   |                   |       |          | Contract: BL<br>Detailer: T.E |          |         |             |
| each Weight (mm) (kg) (kg)                                                                                    | Mark Size  | Quantity                           | Grade | Length | Width | Weight       | Total          | Surface           | Total Description | Mark  | Quantity | Size                          | Grade    | Length  | Weight (kg) |
| 75 XCX 8.8 - Bright Zino Pated - 75 8.8 - Bright Zino 12 XOX 0.1 1.2 30 XCX 8.8 - Bright Zino 102 XOX 0.1 8.2 |            |                                    |       | (mm)   | (mm)  | each<br>(kg) | Weight<br>(kg) | Area<br>(m²/part) | Surface<br>(m²)   | В8    |          | SHS150X6.3                    |          |         | 428.81      |
| 144 9.4                                                                                                       |            |                                    |       |        |       |              |                |                   |                   | B8    |          | SHS150X6.3                    | 8365     | 2.885   | 243.23      |
| 156 Facher FZA A4 - Bright Zinc 155 A4 Bright Zinc 130 Facher FZA 0.0 2.9                                     | Straight I | eams                               |       |        |       |              |                |                   |                   | F1000 | 9        | FL100008                      | \$355    | 120     | 6.78        |
| 190 2.9                                                                                                       | B1 SHS1500 |                                    | \$355 | 2,970  |       | 83.5         | 500.8          | 1.782             | 10.692            | M1000 | 18       | RSA150x90x12                  | 8365     | 120     | 46.80       |
| 274 12.3                                                                                                      | B2 UB152x8 | x16 5                              | \$355 | 2,730  |       | 43.5         | 217.5          | 1.776             | 8.881             | M1001 | 3        | RHS150x100x6.3                | \$355    | 1,900   | 132.00      |

BOMs – (Bill of Materials) – Bolt List, Material List, Assembly List, Loading List.

#### BOMs - (Bill of Materials)