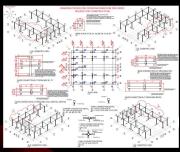

#### **NEED EXTRA ROOM**

We have recently been asked to model and generate the fabrication details of a mezzanine floor. The Mezzanine floor has been designed to 4.8kN/m2 – Light Storage as indicated in BS 6399 - Part 1. All drawings with Structural Engineer. Mezzanine Handrail by others.

You Design it, We Model, Detail and Deliver Your Drawings.

Crafting Steel with Technology.

Location is not an issue in this digital cloud age, let's get things done.

For more information, please email enquiries@3dsds.co.uk or give us a call on +44 (0) 74 8194 0018 Follow us on LinkedIn and or Facebook