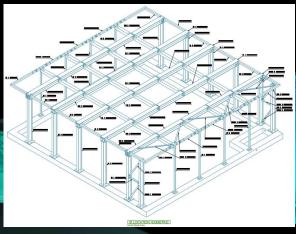

#### **NEED EXTRA ROOM**

We have recently been asked to model and generate the fabrication details of a mezzanine floor. The Mezzanine floor has been designed to 4.8kN/m2 – Light Storage as indicated in BS 6399 - Part 1. All drawings with Structural Engineer. Mezzanine Handrail by others.

You Design it, We Model, Detail and Deliver Your Drawings.

Crafting Steel with Technology.

Location is not an issue in this digital cloud age, let's get things done.

For more information, please email enquiries@3dsds.co.uk or give us a call on +44 (0) 74 8194 0018 Follow us on LinkedIn and or Facebook