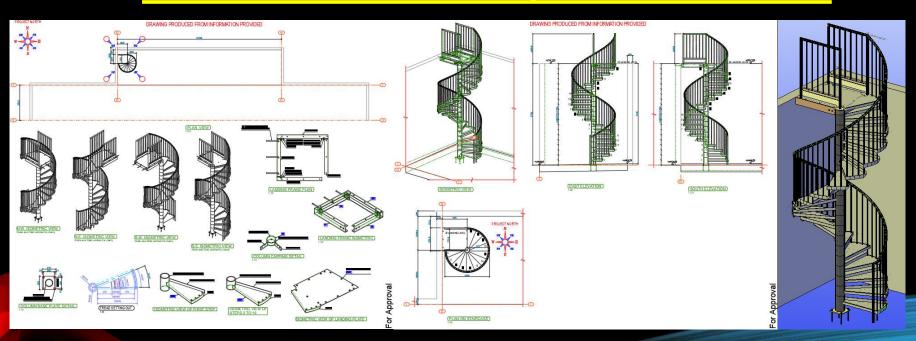

# RECENTLY COMPLETED PROJECT Out for Fabrication / Construction

3 Spiral Staircases.

You Design it, We Model, Detail and Deliver Your Drawings.

Crafting Steel with Technology.

Location is not an issue in this digital cloud age, let's get things done.

For more information, please email enquiries@3dsds.co.uk or give us a call on +44 (0) 74 8194 0018 Follow us on LinkedIn and or Facebook