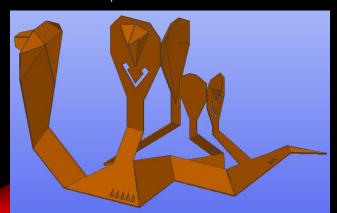

#### **ABSTRACT SCULPTURES**

Given 5mm Foam Board Models to create these sculptures from and then generated the fabrication documentation. Sculptures:-

- 1. Cobras
- 2. Rattle Snake
- 3. Goshawk

Just proves Advance Steel can be used for many different things.

Software used - Advance Steel 2023

You Design it, We Model, Detail and Deliver Your Drawings.

Crafting Steel with Technology.

Location is not an issue in this digital cloud age, let's get things done.

For more information,
please email
enquiries@3dsds.co.uk
or give us a call on
+44 (0) 74 8194 0018
Follow us on
LinkedIn and or Facebook